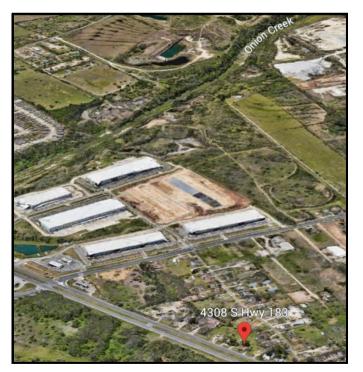

## COMMERCIAL MIXED USE LAND FOR SALE 4308 S US HWY 183, AUSTIN TEXAS 78744

High visibility commercial lot with direct frontage on HWY 183, one of Austin's major traffic arteries. Located just minutes from Austin Bergstrom Airport.

#### MIXED USE LAND FOR SALE 4308 S US HWY 183, AUSTIN TEXAS 78744

Future Land Use (FLUM): Commercial, Mixed Use

Regulating Plan: Zoning: Zoning Cases: Zoning Ordinances:

Zoning Overlays:

No Regulating Plan CS-NP

## High Traffic Counts

**Development ready land** .65 acre / 161' HWY 183 Road Frontage