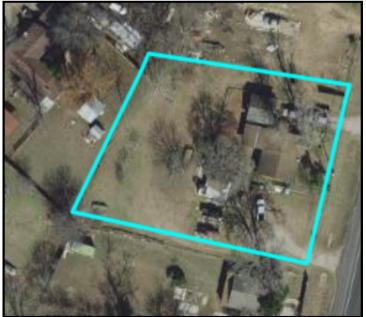

## COMMERCIAL MIXED USE LAND FOR SALE 4308 S US HWY 183, AUSTIN TEXAS 78744

High visibility commercial lot with direct frontage on HWY 183, one of Austin's major traffic arteries. Located just minutes from Austin Bergstrom Airport.

# Property: CS-MU-CO-NP



- 📀 161' of road frontage
- 🛇 High exposure developement land
- 📀 Long term value

#### Call for more information :

#### **Robert Foradory:**

512-800-3595 robert@teamprice.com

#### **Kelly Siegler**

512-667-4214 kelly@teamprice.com





#### MIXED USE LAND FOR SALE 4308 S US HWY 183, AUSTIN TEXAS 78744









Future Land Use (FLUM): Commercial, Mixed Use

Regulating Plan: Zoning: Zoning Cases: Zoning Ordinances:

Zoning Overlays:

No Regulating Plan CS-NP

#### C14-03-0013

021010-12C 030424-28 19990225-070b

Airport Overlay: AO-3 Hazardous Pipelines Overlay: CITGO Scenic Roadways Overlay: US 183 Wildland Urban Interface: Proximity Class - Within 1.5 miles of a Wildland Area <u>SOUTHEAST</u>

Infill Options:

Neighborhood Plan:

Small Lot Amnesty Infill Option

#### **OPPORTUNITY ZONE**

Interior Details 1st Floor Garage Porch - Open Porch Enclosed Unfinished

1368 sq ft 400 sq ft 78 sq ft 96 sq ft Exterior Details Lot Size - Square Feet Lot Size - Acres Roof Type

eet 28,488 sq ft 0.65 acres Gable



## MIXED USE LAND FOR SALE 4308 S US HWY 183, AUSTIN TEXAS 78744

### **OPPORTUNITY ZONE