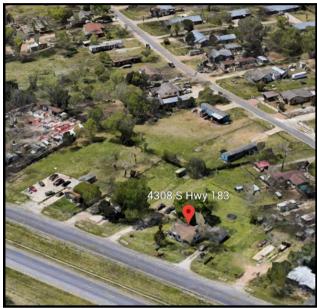

## COMMERCIAL MIXED USE LAND FOR SALE 4308 S US HWY 183, AUSTIN TEXAS 78744

High visibility commercial lot with direct frontage on HWY 183, one of Austin's major traffic arteries. Located just minutes from Austin Bergstrom Airport.

#### MIXED USE LAND FOR SALE 4308 S US HWY 183, AUSTIN TEXAS 78744

Future Land Use (FLUM): Commercial, Mixed Use

Regulating Plan: Zoning: Zoning Cases: Zoning Ordinances:

Zoning Overlays:

No Regulating Plan CS-NP

#### **Highway Road Frontage**

📀 .65 acre

- 161' of road frontage
- High exposure developement land
- 🛇 Long term value

## High Traffic Counts

**Development ready land** .65 acre / 161' HWY 183 Road Frontage