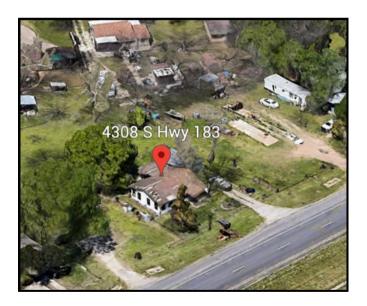

## COMMERCIAL MIXED USE LAND FOR SALE 4308 S US HWY 183, AUSTIN TEXAS 78744

High visibility commercial lot with direct frontage on HWY 183, one of Austin's major traffic arteries. Located just minutes from Austin Bergstrom Airport.

#### MIXED USE LAND FOR SALE 4308 S US HWY 183, AUSTIN TEXAS 78744

Future Land Use (FLUM): Commercial, Mixed Use

Regulating Plan: Zoning: Zoning Cases: Zoning Ordinances:

Zoning Overlays:

No Regulating Plan CS-NP

#### **Highway Road Frontage**

📀 .65 acre

- 161' of road frontage
- High exposure developement land
- 🛇 Long term value