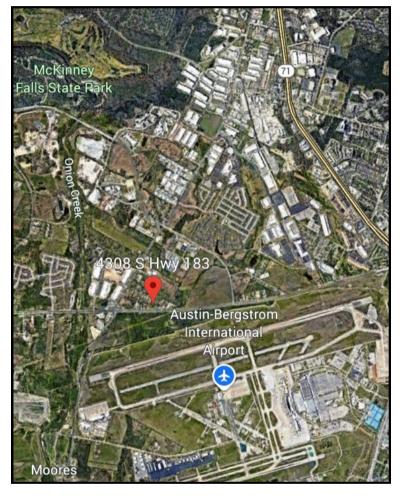

## COMMERCIAL MIXED USE LAND FOR SALE 4308 S US HWY 183, AUSTIN TEXAS 78744

High visibility commercial lot with direct frontage on HWY 183, one of Austin's major traffic arteries. Located just minutes from Austin Bergstrom Airport.

#### MIXED USE LAND FOR SALE 4308 S US HWY 183, AUSTIN TEXAS 78744

Future Land Use (FLUM): Commercial, Mixed Use

Regulating Plan: Zoning: Zoning Cases: Zoning Ordinances:

Zoning Overlays:

No Regulating Plan CS-NP

## MIXED USE LAND FOR SALE 4308 S US HWY 183, AUSTIN TEXAS 78744