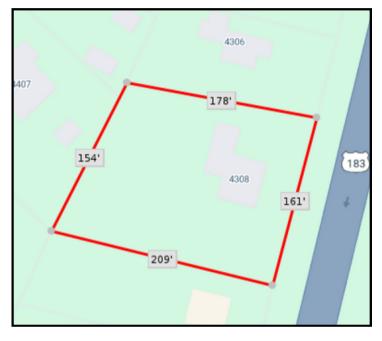

# Property: CS-MU-CO-NP

- 📀 161' of road frontage
- 🛇 High exposure developement land
- 📀 Long term value

#### **Highway Road Frontage**

📀 .65 acre

- 161' of road frontage
- High exposure developement land
- 🛇 Long term value

## High Traffic Counts

**Development ready land** .65 acre / 161' HWY 183 Road Frontage