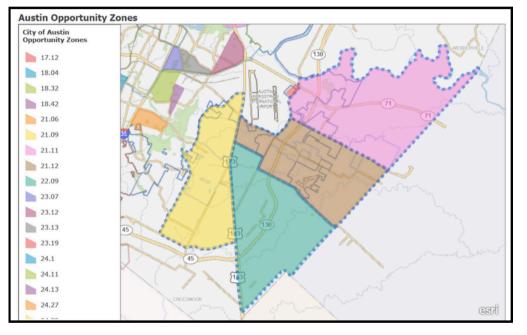

#### **OPPORTUNITY ZONE**

Interior Details 1st Floor Garage Porch - Open Porch Enclosed Unfinished

1368 sq ft 400 sq ft 78 sq ft 96 sq ft Exterior Details Lot Size - Square Feet Lot Size - Acres Roof Type

### **OPPORTUNITY ZONE**

PRIME INVESTMENT PROPERTY LOCATED IN AN AUSTIN **OPPORTUNITY ZONE OFFERING SIGNIFICANT TAX INCENTIVES FOR INVESTORS**. IDEAL FOR DEVELOPMENT OR LONG-TERM GROWTH IN ONE OF THE CITY'S FASTEST-GROWING AREAS