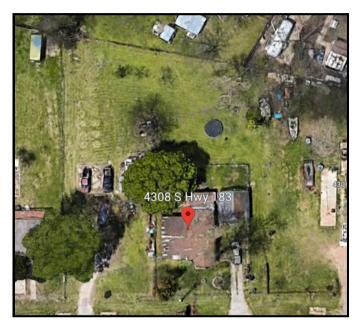

## COMMERCIAL MIXED USE LAND FOR SALE 4308 S US HWY 183, AUSTIN TEXAS 78744

High visibility commercial lot with direct frontage on HWY 183, one of Austin's major traffic arteries. Located just minutes from Austin Bergstrom Airport.

#### MIXED USE LAND FOR SALE 4308 S US HWY 183, AUSTIN TEXAS 78744

Future Land Use (FLUM): Commercial, Mixed Use

Regulating Plan: Zoning: Zoning Cases: Zoning Ordinances:

Zoning Overlays:

No Regulating Plan CS-NP

#### **Highway Road Frontage**

📀 .65 acre

- 161' of road frontage
- High exposure developement land
- 🛇 Long term value

## High Traffic Counts

**Development ready land** .65 acre / 161' HWY 183 Road Frontage