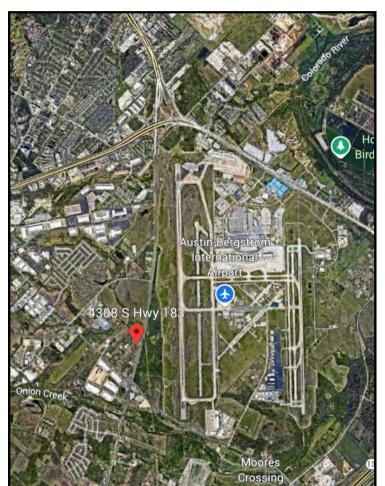

## COMMERCIAL MIXED USE LAND FOR SALE 4308 S US HWY 183, AUSTIN TEXAS 78744

High visibility commercial lot with direct frontage on HWY 183, one of Austin's major traffic arteries. Located just minutes from Austin Bergstrom Airport.

#### MIXED USE LAND FOR SALE 4308 S US HWY 183, AUSTIN TEXAS 78744

Future Land Use (FLUM): Commercial, Mixed Use

Regulating Plan: Zoning: Zoning Cases: Zoning Ordinances:

Zoning Overlays:

No Regulating Plan CS-NP

## MIXED USE LAND FOR SALE 4308 S US HWY 183, AUSTIN TEXAS 78744