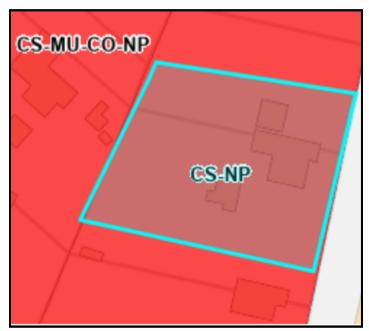

#### MIXED USE LAND FOR SALE 4308 S US HWY 183, AUSTIN TEXAS 78744

Future Land Use (FLUM): Commercial, Mixed Use

Regulating Plan: Zoning: Zoning Cases: Zoning Ordinances:

Zoning Overlays:

No Regulating Plan CS-NP

#### C14-03-0013

021010-12C 030424-28 19990225-070b

Airport Overlay: AO-3 Hazardous Pipelines Overlay: CITGO Scenic Roadways Overlay: US 183 Wildland Urban Interface: Proximity Class - Within 1.5 miles of a Wildland Area <u>SOUTHEAST</u>